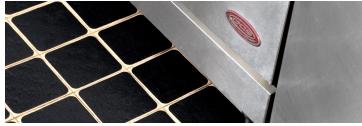

### **Thick Coarse Resilient Anti-Slip**

H5401N Black

H5401B Blue

Non-abrasive material with a depth of 2mm suitable for use in stair nosing inserts.

H5401S Grey

H5401Y Yellow